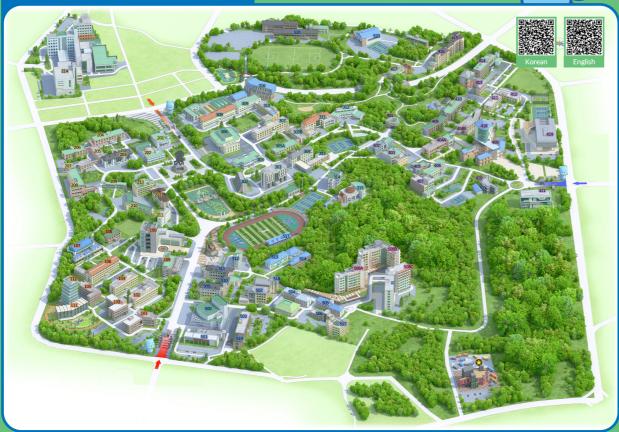

|      |
| Hwangjo-gwan       | 2-beds    | 849,270                                          |      |
| Hwangjo-gwan       | 3-beds    | 778,480                                          |      |

\* Meals are optional. Prices ranging from 2,110 to 2,380 won per meal.

% If you do not apply, you will not have a dormitory room reserved. (Check your dormitory application status

C. Although priority is generally given to new students, you may not be assigned a dormitory

D. According to the priority allocation for new students, current students may be restricted from

### Dormitory information (based on 2024 Fall Semester)

# xnu अक्षेत्राकेच Campus Map

See details by accessing the QR for each campus or the URL listed below.

## Chuncheon Campus Map



https://www.kangwon.ac.kr/site/campusmap/chuncheon.html#n



## Dogye Campus Map



<mark>서식1)</mark> Form 1

|                                    | Арр                                                                   | 2025학년<br>Dication for |                      |
|------------------------------------|-----------------------------------------------------------------------|------------------------|----------------------|
| 성명<br>Full Name                    | 성(Family name):<br>이름(Given name):                                    |                        | ہے<br>Applica        |
| 국적<br>Nationality                  |                                                                       | 생년월일<br>Date of Birth  | Ę                    |
|                                    | 호(소지자에 한함)<br