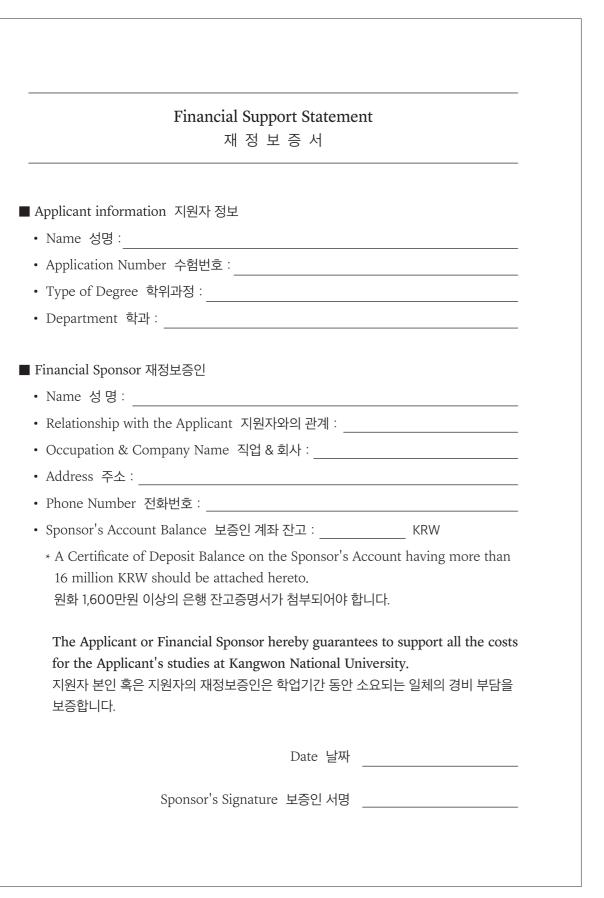

|  |
| prove language proficiency for international<br>nal University by February 21(Spring), 2025. |  |
| 녂 관련 증빙서류를 2025년 2월 21일(금)(전기)까지                                                             |  |
|                                                                                              |  |
| Date 날짜                                                                                      |  |
| ature 지원자 서명                                                                                 |  |
|                                                                                              |  |
|                                                                                              |  |

#### 서식3) Form 3



# Applicant Surveys

### 본 설문조사는 강원대학교에 지원하는 학생들에게 더 나온 서비스를 제공하고자 제작되었습니다. 의견을 내어 주신다면 적극적으로 반영하겠습니다. 감사합니다.

#### ※ 설문 외 용도로는 활용하지 않습니다.

better quality of service. If you respond to our survey, we will reflect your opinions actively. Thank you. <u>\* We do not use your opinions for other purposes.</u>

\* The Survey should be filled in Korean or English.

#### 인적사항

| 지원자 성명<br>(Full Name)    | Family name:<br>First name: |      |
|--------------------------|-----------------------------|------|
| 지원학과<br>(Department)     |                             |      |
| 학위과정<br>(Type of Degree) | □ 학부 Undergraduate          | 🗆 대호 |

### 강원대학교 외국인 전형 입시 설문조사

### 1. 당신의 나이는?

(What is your age?) ① 18 to 22 2 23 to 27

### 2. 나의 한국어 구사 능력은?

(What is your Korean language proficiency?) ① 전혀 못함