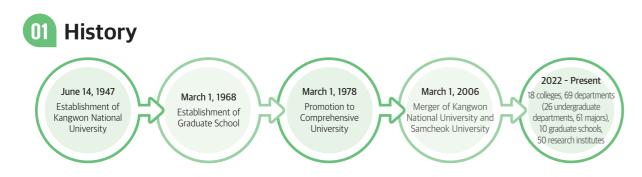

## About Kangwon National University

As of April 1, 2024, Unit: Number of people

| Number of enro | lled students | Number of i   | nternational s | tudent(1,108 s | tudents)            | Number of            | Number of |  |
|----------------|---------------|---------------|----------------|----------------|---------------------|----------------------|-----------|--|
| Undergraduate  | Graduate      | Undergraduate | Graduate       | Exchange       | Language<br>program | full-time<br>faculty | employees |  |
| 28,770         | 3,625         | 250           | 554            | 135            | 169                 | 1,022                | 1,050     |  |